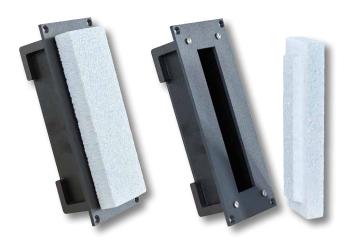

## BONNET FOR FLUSH MOUNTING OF PUSH BUTTON PLATES

## **FUNCTION DESCRIPTION**

Bonnet for flush mounting for the installation of WDT push button plates into construction boards or brick walls. Material Polystyrol (PS), black.

## SCOPE OF DELIVERY

- Built-in bonnet as described above incl. perforation for the connection of the empty conduit
- Protective cover made of EPS for the definition of a clear tile edge and for the protection against pollution of the inside